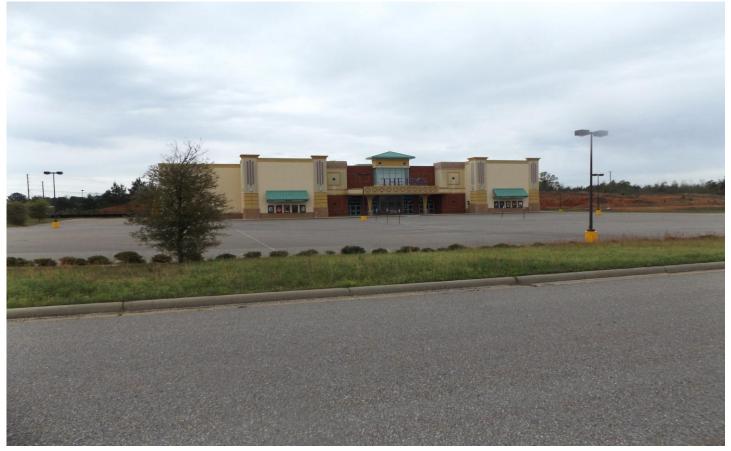

CHARACTERISTICS: This large tract of land, located adjacent to Wal Mart and I-65, is the prime development property in Greenville, AL. Much of the infrastructure (streets, water, and sewer) is already in place, and several parcels have been sold, including Holiday Inn Express Hotel, Edge Cinema, Dialysis Center, Aarons Rental, Zippy Car Wash, a physician's office, etc. Owner will sell all or individual smaller parcels, including a 21 acre multifamily site already zoned. This is a great investment opportunity.