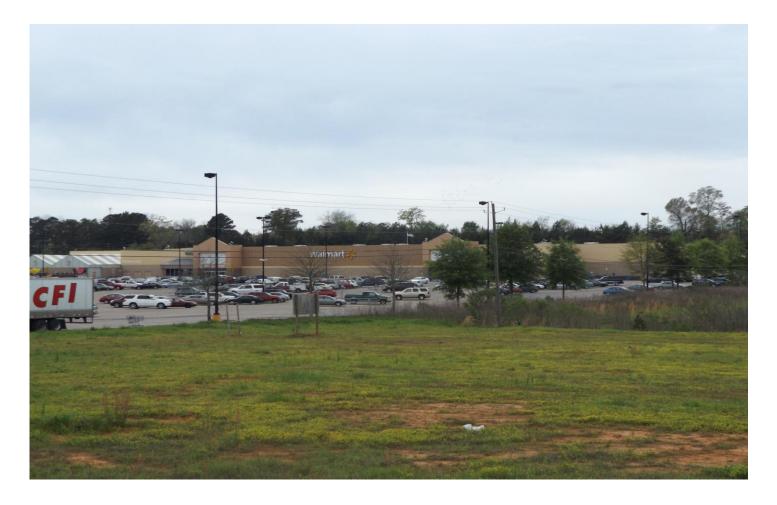

CHARACTERISTICS: This large tract of land, located adjacent to Wal Mart and I-65, is the prime development property in Greenville, AL. Much of the infrastructure (streets, water, and sewer) is already in place, and several parcels have been sold, including Holiday Inn Express Hotel, Edge Cinema, Dialysis Center, Aarons Rental, Zippy Car Wash, a physician's office, etc. Owner will sell all or individual smaller parcels, including a 21 acre multifamily site already zoned. This is a great investment opportunity.