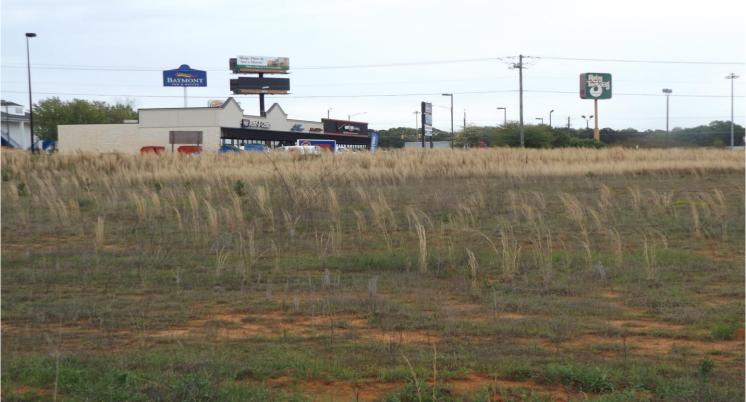

CHARACTERISTICS: This large tract of land, located adjacent to Wal Mart and I-65, is the prime development property in Greenville, AL. Much of the infrastructure (streets, water, and sewer) is already in place, and several parcels have been sold, including Holiday Inn Express Hotel, Edge Cinema, Dialysis Center, Aarons Rental, Zippy Car Wash, a physician's office, etc. Owner will sell all or individual smaller parcels, including a 21 acre multifamily site already zoned. This is a great investment opportunity.