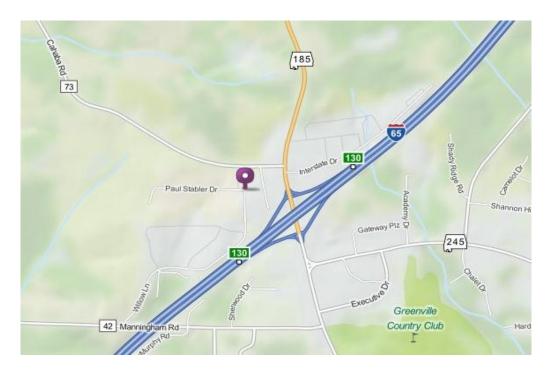

## FOR SALE COMMERCIAL LOTS – GREENVILLE COMMONS

ADDRESS: Paul Stabler Drive & Willow Lane, Greenville, AL

CHARACTERISTICS: This large tract of land, located adjacent to Wal Mart and I-65, is the prime development property in Greenville, AL. Much of the infrastructure (streets, water, and sewer) is already in place, and several parcels have been sold, including Holiday Inn Express Hotel, Edge Cinema, Dialysis Center, Aarons Rental, Zippy Car Wash, a physician's office, etc. Owner will sell all or individual smaller parcels, including a 21 acre multifamily site already zoned. This is a great investment opportunity.