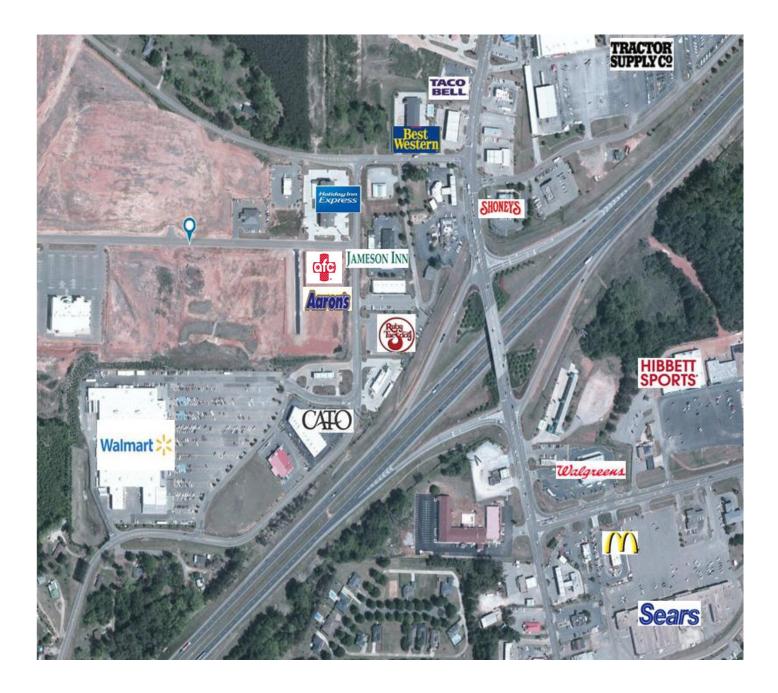

CHARACTERISTICS: This large tract of land, located adjacent to Wal Mart and I-65, is the prime development property in Greenville, AL. Much of the infrastructure (streets, water, and sewer) is already in place, and several parcels have been sold, including Holiday Inn Express Hotel, Edge Cinema, Dialysis Center, Aarons Rental, Zippy Car Wash, a physician's office, etc. Owner will sell all or individual smaller parcels, including a 21 acre multifamily site already zoned. This is a great investment opportunity.