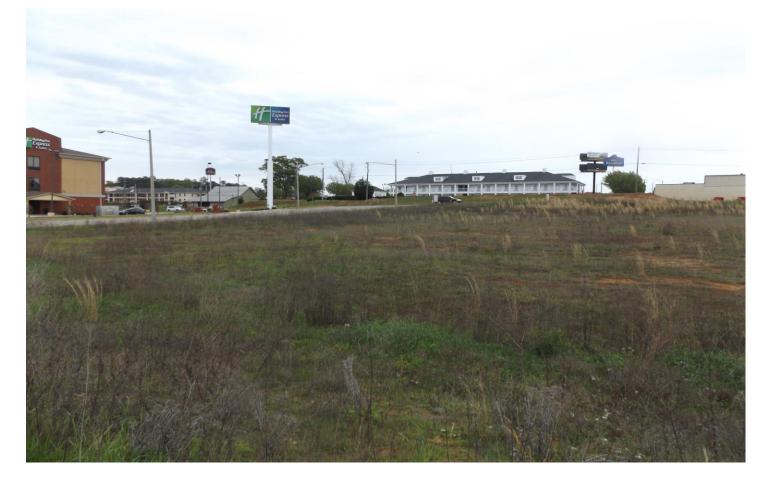

CHARACTERISTICS: This large tract of land, located adjacent to Wal Mart and I-65, is the prime development property in Greenville, AL. Much of the infrastructure (streets, water, and sewer) is already in place, and several parcels have been sold, including Holiday Inn Express Hotel, Edge Cinema, Dialysis Center, Aarons Rental, Zippy Car Wash, a physician's office, etc. Owner will sell all or individual smaller parcels, including a 21 acre multifamily site already zoned. This is a great investment opportunity.