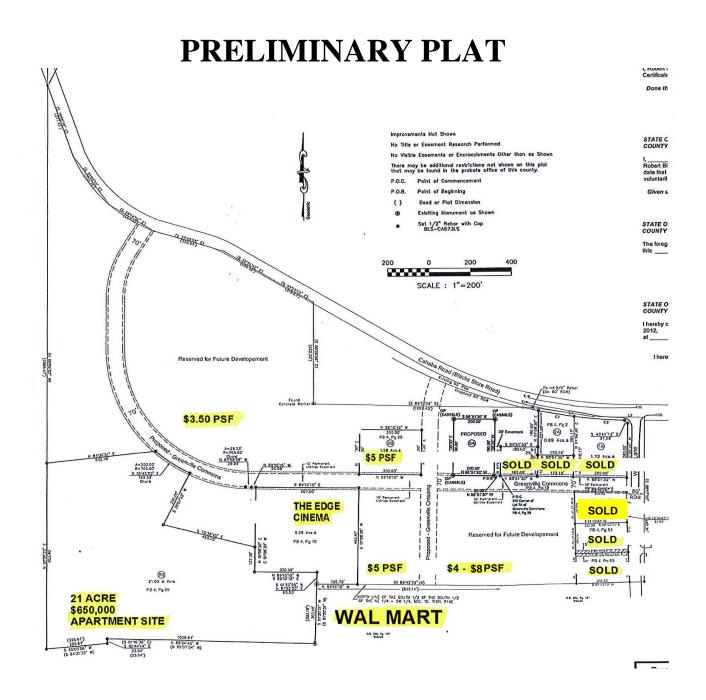

## LOT SIZES: From .9 acre to 3 acres

SALE PRICE: From \$3.50 per square foot to \$8.00 per square foot. Price is negotiable on larger parcels.

| <b>DEMOGRAPHICS:</b> |            |                  |
|----------------------|------------|------------------|
| Radius:              | Population | Household Income |
| 1 MILE               | 910        | \$39,083         |
| 2 MILES              | 7,523      | \$36,046         |
| 3 MILES              | 10,171     | \$37,939         |

CHARACTERISTICS: This large tract of land, located adjacent to Wal Mart and I-65, is the prime development property in Greenville, AL. Much of the infrastructure (streets, water, and sewer) is already in place, and several parcels have been sold, including Holiday Inn Express Hotel, Edge Cinema, Dialysis Center, Aarons Rental, Zippy Car Wash, a physician's office, etc. Owner will sell all or individual smaller parcels, including a 21 acre multifamily site already zoned. This is a great investment opportunity.

The small parcels are priced from \$3.50 per square foot to \$8.00 per square foot. Greenville is only 45 minutes south of Montgomery and 1-1/2 hours north of Mobile.

| PARCEL                                              | PRICE                 |
|-----------------------------------------------------|-----------------------|
| Apartment Site – 21 acres                           | \$650,000             |
| Corner Paul Stabler & Willow Lane .9 acres          | \$313,000             |
| South side of Paul Stabler Drive                    | \$4 PSF to \$8 PSF    |
| North side of Paul Stabler Drive                    | \$3.50 PSF to \$5 PSF |
| Larger parcels available and prices are negotiable. |                       |